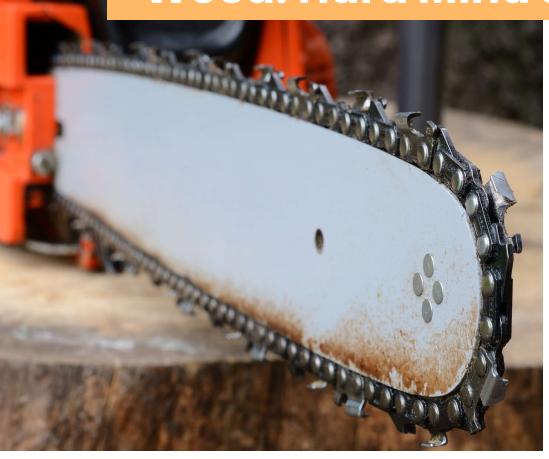

#### **Wood: A Solid Base for Achievement**

- + Fearless
- + Determined, Doer
- + Push through/Solve Problems
- + Changemaker
- + Put Plan into Action

Fire: Totally Stoked to Be Here!

- + Optimistic, Energetic
- + Love to Celebrate & Have Fun
- + Cure for Boredom, Stuck, Worry
- + 100% focused on moment & the Present

#### **Wood: Hard Mind & Hard Words**

- + Fearless
- + Determined, Doer
- + Push through/Solve Problems
- + Changemaker
- + Put Plan into Action
- Stubborn, Thinks Right
- Bold, Direct, Raw Honesty

Fire: Burning Bright & Burning Out

#### Wood: Soften Up & Bend

- + Fearless
- + Determined, Doer
- + Push through/Solve Problems
- + Changemaker
- + Put Plan into Action
- Stubborn, Thinks Right
- Bold, Direct, Raw Honesty
- ∞ Water = Listen & Slow Down
- Metal = Calm, Reflection, Perspective
- ∞ **Earth** = Empathy, Compassion
- ▼ Fire = Reset through Play & Positive
   Attitude