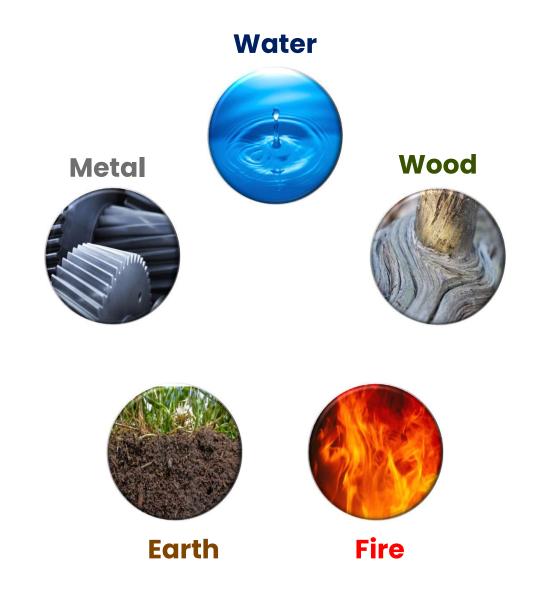

### A Climate Out of Balance

The Elements of Human Nature

#### Your Elemental Influencers & Allies

#### Water: Go with the Flow

- + Deep Dive into Life
- + Incredible Listeners
- + Goes at Own Pace
- + Playful
- + Unique Imagination

#### **Wood: A Solid Base for Achievement**

- + Fearless
- + Determined, Doer
- + Push through/Solve Problems
- + Changemaker
- + Put Plan into Action

Fire: Totally Stoked to Be Here!

- + Optimistic, Energetic
- + Love to Celebrate & Have Fun
- + Cure for Boredom, Stuck, Worry
- + 100% focused on moment & the Present

#### **Earth: Grounded & Connected**

- + Grounded
- + Cooperative
- + Generous, Tender
- + Thoughtful, Compassionate
- + Understanding
- + Helpful

#### **Metal: Precision & Perfection**

- + Detailed, Likes Structure
- Seeks greater/higher knowledge Values Closure/Completion
- Embraces Change
- Likes Growth, Progress