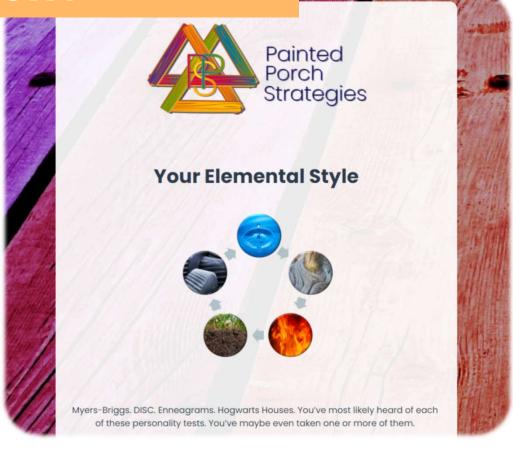

### A Climate Out of Balance

The Elements of Human Nature

#### Water: Go with the Flow

- + Deep Dive into Life
- + Incredible Listeners
- + Goes at Own Pace
- + Playful
- + Unique Imagination

#### **Wood: A Solid Base for Achievement**

- + Fearless
- + Determined, Doer
- + Push through/Solve Problems
- + Changemaker
- + Put Plan into Action

Fire: Totally Stoked to Be Here!

- + Optimistic, Energetic
- + Love to Celebrate & Have Fun
- + Cure for Boredom, Stuck, Worry
- + 100% focused on moment & the Present

#### **Earth: Grounded & Connected**

- + Grounded
- + Cooperative
- + Generous, Tender
- + Thoughtful, Compassionate
- + Understanding
- + Helpful

#### **Metal: Precision & Perfection**

- + Detailed, Likes Structure
- Seeks greater/higher knowledge Values Closure/Completion
- Embraces Change
- Likes Growth, Progress