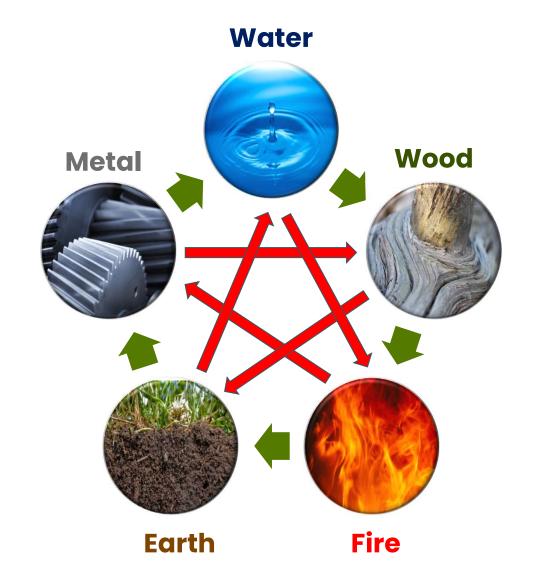

### A Climate Out of Balance

The Elements of Human Nature

#### Water: Go with the Flow

- + Deep Dive into Life
- + Incredible Listeners
- + Goes at Own Pace
- + Playful
- + Unique Imagination

#### **Wood: A Solid Base for Achievement**

- + Fearless
- + Determined, Doer
- + Push through/Solve Problems
- + Changemaker
- + Put Plan into Action

Fire: Totally Stoked to Be Here!

- + Optimistic, Energetic
- + Love to Celebrate & Have Fun
- + Cure for Boredom, Stuck, Worry
- + 100% focused on moment & the Present

#### **Earth: Grounded & Connected**

- + Grounded
- + Cooperative
- + Generous, Tender
- + Thoughtful, Compassionate
- + Understanding
- + Helpful

#### **Metal: Precision & Perfection**

- + Detailed, Likes Structure
- Seeks greater/higher knowledge Values Closure/Completion
- Embraces Change
- Likes Growth, Progress