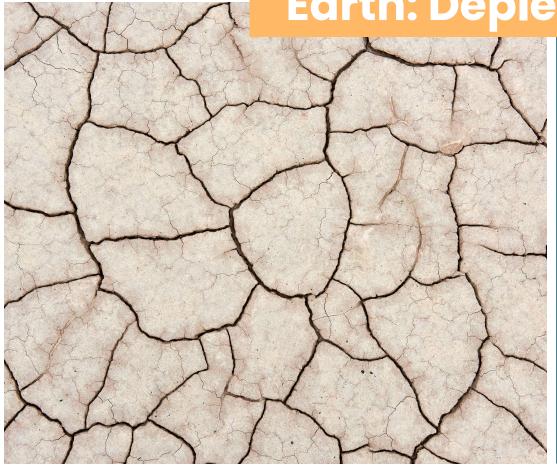

#### Earth: Depleted & Over-used

- + Grounded
- + Cooperative
- + Generous, Tender
- + Thoughtful, Compassionate
- + Understanding
- + Helpful
- Hesitant to Speak Up; Over Helpful
- Resistant to Change