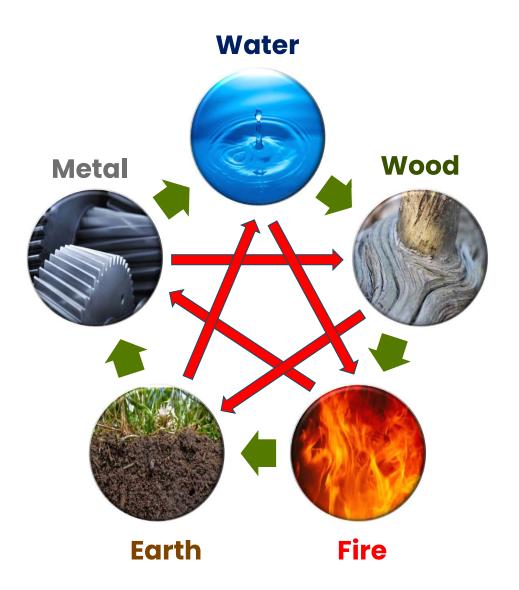

### A Climate Out of Balance

The Elements of Human Nature

#### Your Elemental Influencers & Allies

# The Power of Teams in Balance

#### Water: Go with the Flow

- + Deep Dive into Life
- + Incredible Listeners
- + Goes at Own Pace
- + Playful
- + Unique Imagination

#### **Wood: A Solid Base for Achievement**

- + Fearless
- + Determined, Doer
- + Push through/Solve Problems
- + Changemaker
- + Put Plan into Action

Fire: Totally Stoked to Be Here!

- + Optimistic, Energetic
- + Love to Celebrate & Have Fun
- + Cure for Boredom, Stuck, Worry
- + 100% focused on moment & the Present

#### **Earth: Grounded & Connected**

- + Grounded
- + Cooperative
- + Generous, Tender
- + Thoughtful, Compassionate
- + Understanding
- + Helpful

#### **Metal: Precision & Perfection**

- + Detailed, Likes Structure
- Seeks greater/higher knowledge Values Closure/Completion
- Embraces Change
- Likes Growth, Progress

### Elements under STRESS

#### Water: In Too Deep

- + Deep Dive into Life
- + Incredible Listeners
- + Goes at Own Pace
- + Playful
- + Unique Imagination
- Feel isolated & deep "in their feels"
- Overwhelmed by ideas

#### **Wood: Hard Mind & Hard Words**

- + Fearless
- + Determined, Doer
- + Push through/Solve Problems
- + Changemaker
- + Put Plan into Action
- Stubborn, Thinks Right
- Bold, Direct, Raw Honesty

Fire: Burning Bright & Burning Out

- + Optimistic, Energetic
- + Love to Celebrate & Have Fun
- + Cure for Boredom, Stuck, Worry
- + 100% focused on moment & the Present
- Flaky, Unreliable
- Struggle to Focus

#### Earth: Depleted & Over-used

- + Grounded
- + Cooperative
- + Generous, Tender
- + Thoughtful, Compassionate
- + Understanding
- + Helpful
- Hesitant to Speak Up; Over Helpful
- Resistant to Change

#### Metal: Perfection over Completion

- + Detailed, Likes Structure
- Seeks greater/higher knowledge Values Closure/Completion
- **Embraces Change**
- Likes Growth, Progress
- Can appear cold or distant

### Elemental HEROES

#### Water: Bring Up to the Surface

- + Deep Dive into Life
- + Incredible Listeners
- + Goes at Own Pace
- + Playful
- + Unique Imagination
- Feel isolated & deep "in their feels"
- Overwhelmed by ideas
- **METAL** = Bring back to surface
- EARTH = Find Empathy & Open Mind
- FIRE = Spark New Ideas & Connections
- **WOOD** = Plan & Execute Ideas

#### Wood: Soften Up & Bend

- + Fearless
- + Determined, Doer
- + Push through/Solve Problems
- + Changemaker
- + Put Plan into Action
- Stubborn, Thinks Right
- Bold, Direct, Raw Honesty
- ∞ Water = Listen & Slow Down
- Metal = Calm, Reflection, Perspective
- ∞ **Earth** = Empathy, Compassion
- ▼ Fire = Reset through Play & Positive
   Attitude

Fire: Be Present & Focused

- + Optimistic, Energetic
- + Love to Celebrate & Have Fun
- + Cure for Boredom, Stuck, Worry
- + 100% focused on moment & the Present
- Flaky, Unreliable
- Struggle to Focus
- ∞ Water = Slow Down & Reflect
- ∞ **Metal** = Balance, Listening
- Earth = Focused Attention,Deeper Presence

#### **Earth: Nurture & Reassure**

- + Grounded
- + Cooperative
- + Generous, Tender
- + Thoughtful, Compassionate
- + Understanding
- + Helpful
- Hesitant to Speak Up; Over Helpful
- Resistant to Change
- ∞ Water = Find True Voice
- ∞ **Fire** = Encouragement & Support
- ∞ **Metal** = Change reassurance

#### Metal: Connect & Complete

- + Detailed, Likes Structure
- + Seeks greater/higher knowledge
- + Values Closure/Completion
- + Embraces Change
- + Likes Growth, Progress
- Can appear cold or distant
- Earth = Compassion, Grace
- water = Find Flexibility in what is "right" or acceptable
- ∞ **Fire** = Joy, Laughter, Fun

The Elements of Human Nature

#### Balance Your Team Ecosystem with Your Elemental Powers