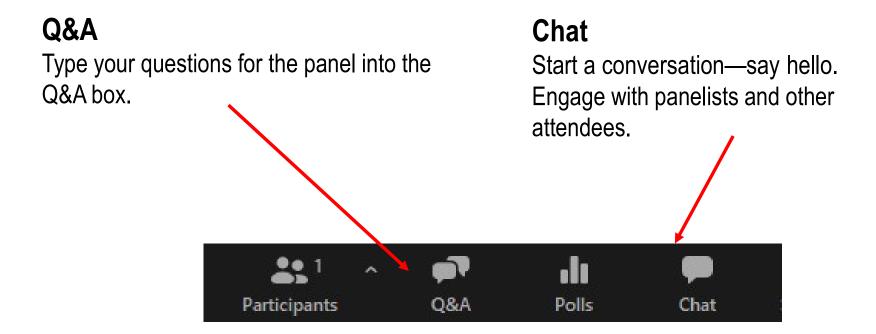

oday's Webinar

# Discover Hidden Superpowers: How to Leverage Personality Tests to Create Better Teams



Tuesday, May 30, 2023, 2 p.m. Eastern time

Please note that the audio will be streamed through your computer—there is no dial-in number. Please make sure to have your computer speakers turned on or your headphones handy.



#### **Closed Captions**





#### **ASA Certification Continuing Education**

Today's webinar qualifies for 1.0 CE hour

- Live webinar: Submit this earned CE using the online submission form at americanstaffing.net.
- On-demand viewers: Submit this earned CE using the online submission form at americanstaffing.net.



 This program is valid for PDCs for the SHRM-CP® or SHRM-SCP®.

**Activity ID: 23-72GUU** 





#### Ask a Question, Engage With Other Attendees





#### **Today's Presenter**



Amy Yackowski
founder and chief evolution officer
Painted Porch Strategies



#### Your Superhero **Self**

- What are your TOP 1 or 2 Superhero powers or skills?
- What can weaken you (aka kryptonite)?
- What's your Superhero name?







# You ARE a Super Hero!



# Use your powers for GOOD





### A Personality Test Round-Up













### Super Squads





Photos licensed under <u>CC BY-NC-ND</u>



### Create Your Own Super Squad



















### A Climate Out of Balance













The Elements of Human Nature



#### Your Elemental Influencers & Allies









# The Power of Teams in Balance







#### Water: Go with the Flow

- + Deep Dive into Life
- + Incredible Listeners
- + Goes at Own Pace
- + Playful
- + Unique Imagination





##