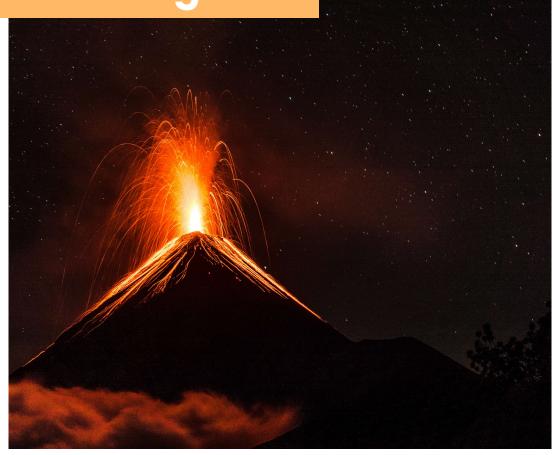

Fire: Be Present & Focused

- + Optimistic, Energetic
- + Love to Celebrate & Have Fun
- + Cure for Boredom, Stuck, Worry
- + 100% focused on moment & the Present
- Flaky, Unreliable
- Struggle to Focus
- ∞ Water = Slow Down & Reflect
- ∞ **Metal** = Balance, Listening
- Earth = Focused Attention,Deeper Presence