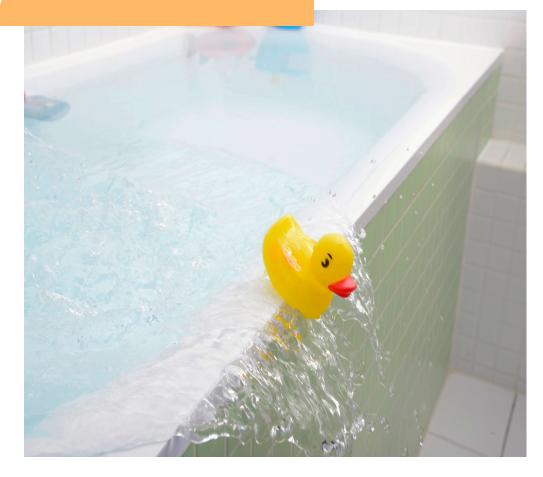

#### Water: Go with the Flow

- + Deep Dive into Life
- + Incredible Listeners
- + Goes at Own Pace
- + Playful
- + Unique Imagination

#### Water: In Too Deep

- + Deep Dive into Life
- + Incredible Listeners
- + Goes at Own Pace
- + Playful
- + Unique Imagination
- Feel isolated & deep "in their feels"
- Overwhelmed by ideas

#### Water: Bring Up to the Surface

- + Deep Dive into Life
- + Incredible Listeners
- + Goes at Own Pace
- + Playful
- + Unique Imagination
- Feel isolated & deep "in their feels"
- Overwhelmed by ideas
- **METAL** = Bring back to surface
- EARTH = Find Empathy & Open Mind
- FIRE = Spark New Ideas & Connections
- **WOOD** = Plan & Execute Ideas