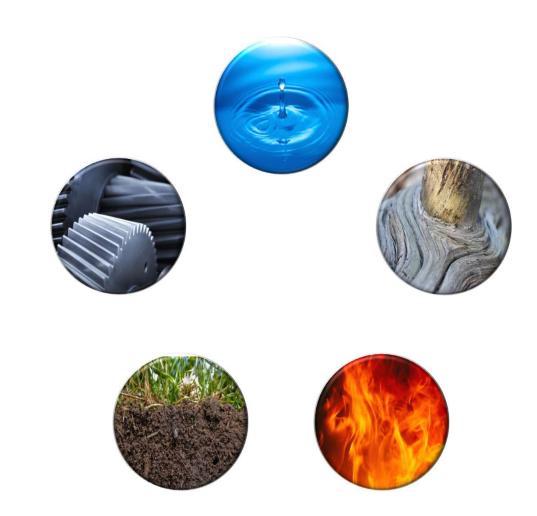

### A Climate Out of Balance

The Elements of Human Nature

#### Your Elemental Influencers & Allies

#### Water: Go with the Flow

- + Deep Dive into Life
- + Incredible Listeners
- + Goes at Own Pace
- + Playful
- + Unique Imagination

#### **Wood: A Solid Base for Achievement**

- + Fearless
- + Determined, Doer
- + Push through/Solve Problems
- + Changemaker
- + Put Plan into Action

Fire: Totally Stoked to Be Here!

- + Optimistic, Energetic
- + Love to Celebrate & Have Fun
- + Cure for Boredom, Stuck, Worry
- + 100% focused on moment & the Present

#### **Earth: Grounded & Connected**

- + Grounded
- + Cooperative
- + Generous, Tender
- + Thoughtful, Compassionate
- + Understanding
- + Helpful

#### **Metal: Precision & Perfection**

- + Detailed, Likes Structure
- Seeks greater/higher knowledge Values Closure/Completion
- Embraces Change
- Likes Growth, Progress