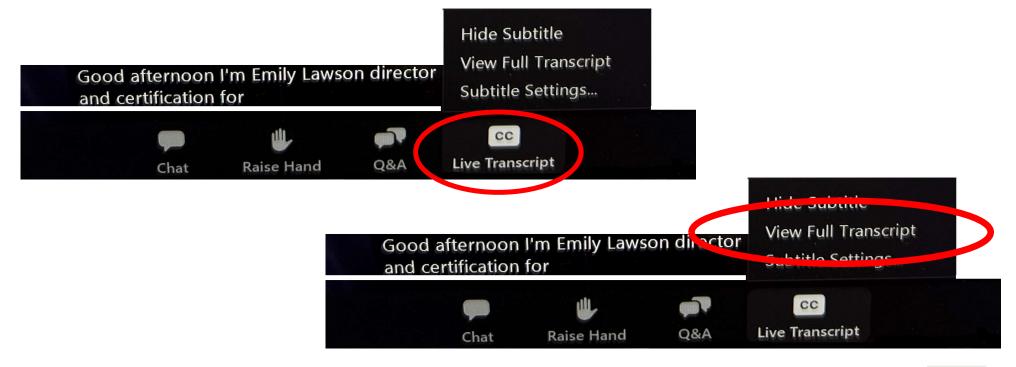

Welcome to Today's Webinar

# Discover Hidden Superpowers: How to Leverage Personality Tests to Create Better Teams



Tuesday, May 30, 2023, 2 p.m. Eastern time

Please note that the audio will be streamed through your computer—there is no dial-in number. Please make sure to have your computer speakers turned on or your headphones handy.



#### **Closed Captions**





#### **ASA Certification Continuing Education**

Today's webinar qualifies for 1.0 CE hour

- Live webinar: Submit this earned CE using the online submission form at americanstaffing.net.
- On-demand viewers: Submit this earned CE using the online submission form at americanstaffing.net.



 This program is valid for PDCs for the SHRM-CP® or SHRM-SCP®.

**Activity ID: 23-72GUU** 





#### Ask a Question, Engage With Other Attendees





#### **Today's Presenter**



Amy Yackowski
founder and chief evolution officer
Painted Porch Strategies



#### Your Superhero **Self**

- What are your TOP 1 or 2 Superhero powers or skills?
- What can weaken you (aka kryptonite)?
- What's your Superhero name?







# You ARE a Super Hero!



# Use your powers for GOOD





### A Personality Test Ro