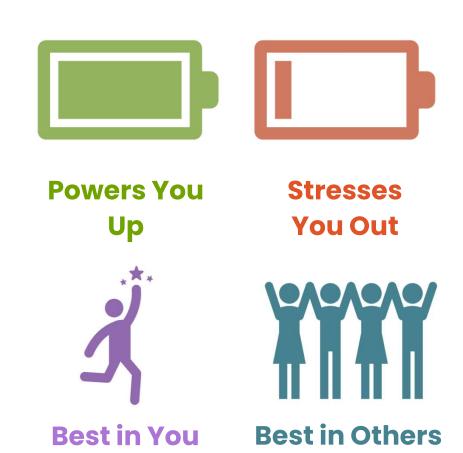

#### Your Superhero **Self**

- What are your TOP 1 or 2 Superhero powers or skills?
- What can weaken you (aka kryptonite)?
- What's your Superhero name?

# You ARE a Super Hero!

# Use your powers for GOOD